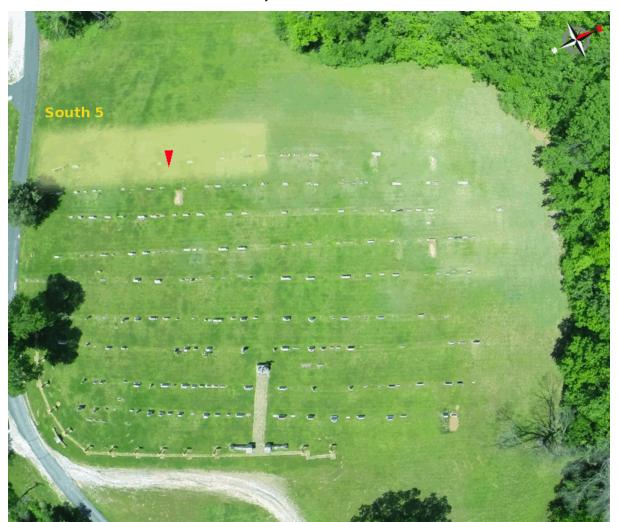

## **Site Location Map**

House Springs | Section SOUTH 5 | Lot 04 | Site 4
Sylvester Halmich

| Vacant         Vacant           05-2         14-2           Vacant         Vacant           13-4         13-4           Vacant         Vacant           04-3         13-3           Vacant         Vacant           04-2         13-2 |       |                 |        |
|---------------------------------------------------------------------------------------------------------------------------------------------------------------------------------------------------------------------------------------|-------|-----------------|--------|
| Vacant  Sylvester Halmich 04-4  Vacant  Vacant  04-2                                                                                                                                                                                  |       | Vacant          | Vacant |
| Vacant  Sylvester Halmich 04-4  Vacant  Vacant  04-2                                                                                                                                                                                  |       | 05-2            | 14-2   |
| Sylvester<br>Halmich<br>04-4<br>Vacant<br>Vacant<br>04-2                                                                                                                                                                              |       | Vacant          | Vacant |
| Sylvester<br>Halmich<br>04-4<br>Vacant<br>Vacant<br>04-2                                                                                                                                                                              |       | 05-1            | 14-1   |
| Vacant Vacant  Vacant  04-2                                                                                                                                                                                                           |       | Sylvester       | Vacant |
| Vacant 04-3 Vacant 04-2                                                                                                                                                                                                               | SOUTI | naimich<br>04-4 | 13-4   |
|                                                                                                                                                                                                                                       |       | Vacant          | Vacant |
|                                                                                                                                                                                                                                       |       | 04-3            | 13-3   |
|                                                                                                                                                                                                                                       |       | Vacant          | Vacant |
|                                                                                                                                                                                                                                       |       | 04-2            | 13-2   |