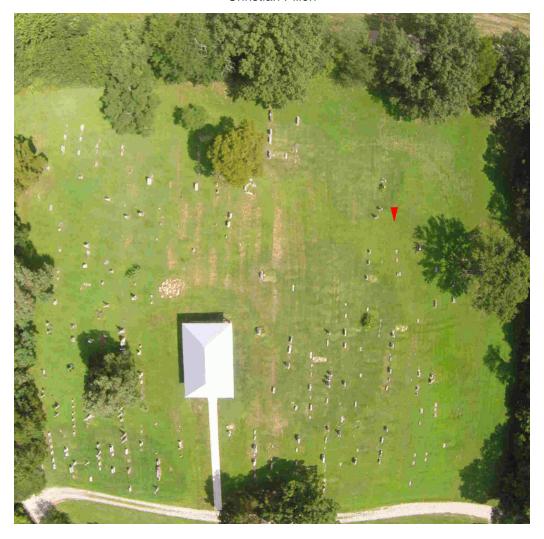

## **Site Location Map**

Byrnesville | Section NORTH 2 | Lot 09 | Site 4-C Christian Pillen

| Vacant | Vacant | Vacant           | Vacant | Vacant |
|--------|--------|------------------|--------|--------|
| 11-5-A | 10-5-A | 09-5-A           | 08-5-A | 07-5-A |
| Vacant | Vacant | Vacant           | Vacant | Vacant |
| 11-4-D | 10-4-D | 09-4-D           | 08-4-D | 07-4-D |
| Vacant | Vacant | Christian        | Vacant | Vacant |
| 11-4-C | 10-4-C | Pillen<br>09-4-C | 08-4-C | 07-4-C |
| Vacant | Vacant | Eliza            | Vacant | Vacant |
| 11-4-B | 10-4-B | Pillen<br>09-4-B | 08-4-B | 07-4-B |
| Vacant | Vacant | Vacant           | Vacant | Vacant |
| 11-4-A | 10-4-A | 09-4-A           | 08-4-A | 07-4-A |